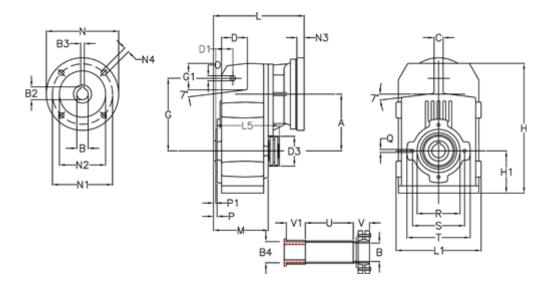

## **Data Sheet**

Article number: 29560416878735

Description: Shaft mounted gear

A413QF45-168,7-P90B5

## **Measures**

| A = 175.75 | D1 = 56.5  | I5 = 200.0  | P1                                         | = 3.5    | V =  |
|------------|------------|-------------|--------------------------------------------|----------|------|
| B = 45     | d3 = 100   | M = 144.0   | Q                                          | = M12x19 | V1 = |
| B1 = 24    | G = 218    | N = 200     | R                                          | = 130    |      |
| B2 = 27.3  | G1 = 97.5  | N1 = 165    | S                                          | = 165    |      |
| B3 = 8     | H = 389.0  | N2 = 130    | Т                                          | = 200    |      |
| B4 = 45    | H1 = 116.0 | N4 = M10x20 | Tightening torque Nm adapter bushing = 6.0 |          |      |
| C = 16     | L = 265.5  | O = 14      | Tightening torque Nm shrink disc           | = 10.0   |      |
| D = 79.0   | L1 = 242   | P = 7.5     | U                                          | = 82.0   |      |
|            |            |             |                                            |          |      |